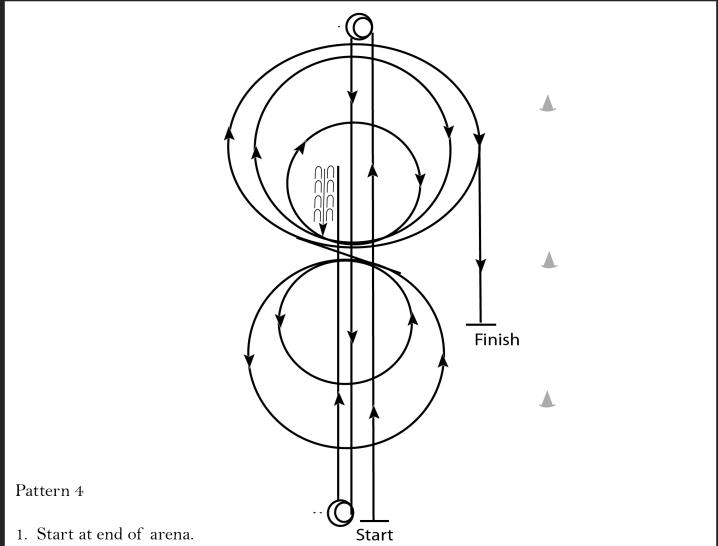

## **All Ranch Reining**

- 2. Run up center of arena past the end marker and come to a sliding stop. Complete  $3\ 1/2$  spins to the left.
- 3. Run to other end of arena past the end marker and stop. Complete 3 1/2 spins to the right.
- 4. Run past the center marker and stop.
- 5. Back at least 10 feet in a straight line.
- 6. Complete 1/4 turn to the left, hesitate. Beginning on the right lead, complete 2 circles to the right, the first one small and slow, and the second large and fast. Change leads at the center of the arena.
- 7. Complete one small, slow circle and one large, fast circle. Change leads to the right.
- 8. Run around end of arena to the other side, past center marker, at least 20 feet from fence and come to sliding stop.
- 9. Hesitate to complete pattern.