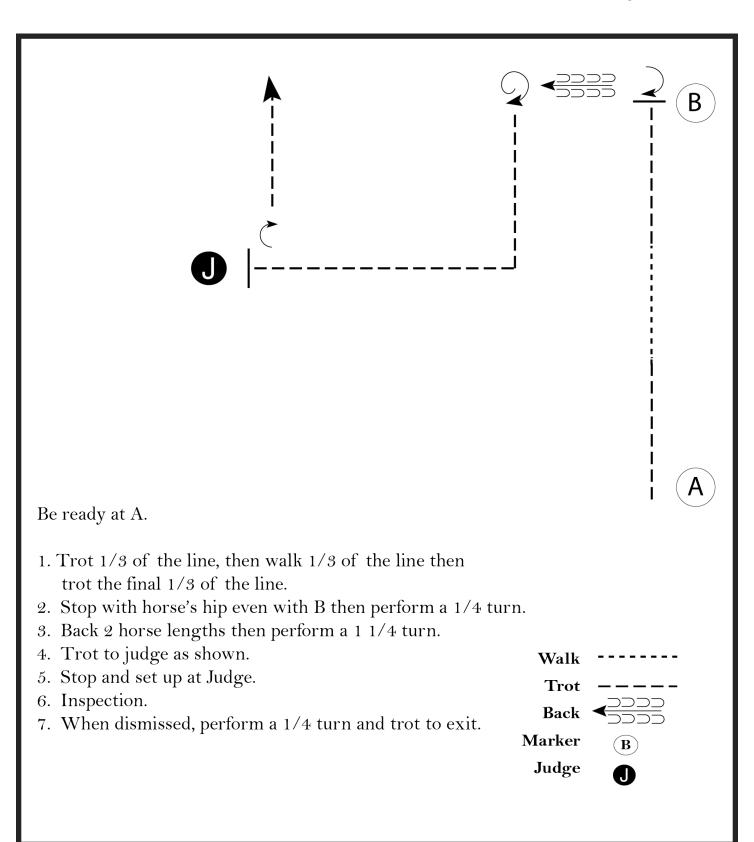

## Youth 18 & Under, Amateur, Masters, Amateur SPB

- 1. Trot 1/3 of the line, then walk 1/3 of the line then trot the final 1/3 of the line.
- 2. Stop with horse's hip even with B then perform a 1 1/4 turn.
- 3. Back 2 horse lengths then perform a 1 1/4 turn.
- 4. Trot to judge as shown.
- 5. Stop and set up at Judge.
- 6. Inspection.
- 7. When dismissed, perform a 1/4 turn and trot to exit.