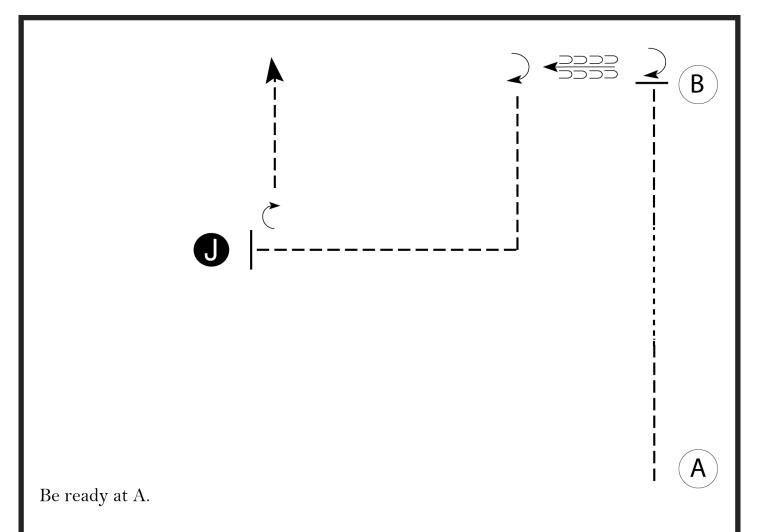

## Walk Trot Youth 5-10 & 11-18

- 1. Trot 1/3 of the line, then walk 1/3 of the line then trot the final 1/3 of the line.
- 2. Stop with horse's hip even with B then perform a 1/4 turn.
- 3. Back 2 horse lengths then perform a 1/4 turn.
- 4. Trot to judge as shown.
- 5. Stop and set up at Judge.
- 6. Inspection.
- 7. When dismissed, perform a 1/4 turn and trot to exit.