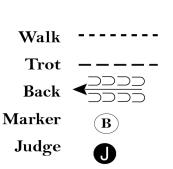

### **2023 APHA Zone 2**

# Walk Trot Showmanship

## Walk Trot Youth 5-10 & 11-18

- 1. Trot 1/3 of the line, then walk 1/3 of the line then trot the final 1/3 of the line.
- 2. Stop with horse's hip even with B then perform a 1/4 turn.
- 3. Back 2 horse lengths then perform a 1/4 turn.
- 4. Trot to judge as shown.
- 5. Stop and set up at Judge.
- 6. Inspection.
- 7. When dismissed, perform a 1/4 turn and trot to exit.