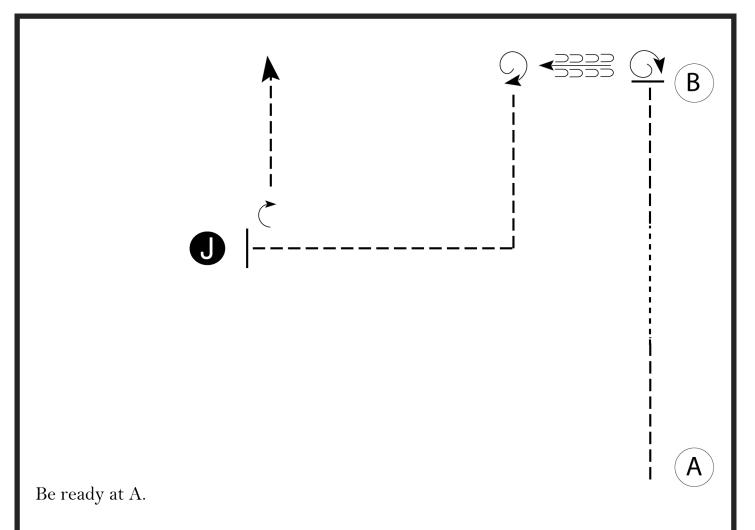

## Walk Trot Youth 5-10 & 11-18

- 1. Trot 1/3 of the line, then walk 1/3 of the line then trot the final 1/3 of the line.
- 2. Stop with horse's hip even with B then perform a 1/4 turn.
- 3. Back 2 horse lengths then perform a 1/4 turn.
- 4. Trot to judge as shown.
- 5. Stop and set up at Judge.
- 6. Inspection.
- 7. When dismissed, perform a 1/4 turn and trot to exit.